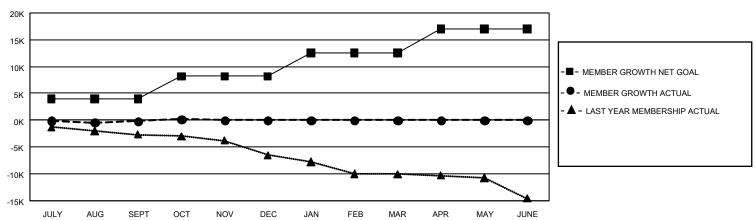

### REPORT DOES NOT INCLUDE CLUBS IN UNDISTRICTED AREAS.

| Clubs                 |               |           |               | Members               |                        |                         |                                                    |
|-----------------------|---------------|-----------|---------------|-----------------------|------------------------|-------------------------|----------------------------------------------------|
| RESULTS FOR 2021-2022 |               |           |               | RESULTS FOR 2021-2022 |                        |                         |                                                    |
| QUARTER               | NEW CLUB GOAL | NEW CLUBS | DROPPED CLUBS | QUARTER MEM           | BER GROWTH NET<br>GOAL | MEMBER GROWTH<br>ACTUAL | DROPPED<br>MEMBERS ACTUAL<br>(including transfers) |
| JULY/AUG/SEPT         | 207           | 16        | 127           | JULY/AUG/SEPT         | 3936                   | 8,772                   | 7,719                                              |
| OCT/NOV/DEC           | 354           | 5         | 14            | OCT/NOV/DEC           | 4261                   | 2,974                   | 2,289                                              |
| JAN/FEB/MAR           | 312           | 0         | 0             | JAN/FEB/MAR           | 4320                   | 0                       | 0                                                  |
| APR/MAY/JUNE          | 399           | 0         | 0             | APR/MAY/JUNE          | 4483                   | 0                       | 0                                                  |

#### GOALS AND ACTUAL MEMBERS CUMULATIVE

| DROPPED CLUBS: 141             |                        | 3,571 CLUBS OF 10,639 ADDED 1 OR<br>MORE NEW MEMBERS | GENDER DISTRIBUTION  MALE 180,106 (65.42%)                                |                                            |  |
|--------------------------------|------------------------|------------------------------------------------------|---------------------------------------------------------------------------|--------------------------------------------|--|
| DROPPED MEMBERS DECEASED 1,499 |                        |                                                      | FEMALE  NON BINARY  PREFER NOT TO ANSWER                                  | 95,151 (34.56%)<br>3 (0.00%)<br>43 (0.02%) |  |
| CLUB CANCELLED OTHER TOTAL     | 915<br>7,590<br>10,004 | CLICK HERE FOR CUMULATIVE MEMBERSHIP DATA            | TOTAL FAMILY UNIT MEMBERS 52,851  FAMILY MEMBERS PAYING HALF 27,168  DUES |                                            |  |