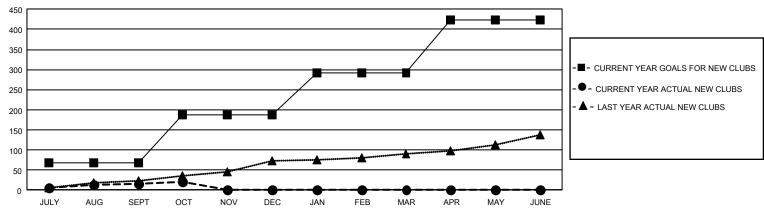

### REPORT DOES NOT INCLUDE CLUBS IN UNDISTRICTED AREAS.

| Clubs                 |               |           |               | Members               |                        |                         |                                                    |
|-----------------------|---------------|-----------|---------------|-----------------------|------------------------|-------------------------|----------------------------------------------------|
| RESULTS FOR 2021-2022 |               |           |               | RESULTS FOR 2021-2022 |                        |                         |                                                    |
| QUARTER               | NEW CLUB GOAL | NEW CLUBS | DROPPED CLUBS | QUARTER MEM           | BER GROWTH NET<br>GOAL | MEMBER GROWTH<br>ACTUAL | DROPPED<br>MEMBERS ACTUAL<br>(including transfers) |
| JULY/AUG/SEPT         | 207           | 16        | 127           | JULY/AUG/SEPT         | 3936                   | 8,772                   | 7,719                                              |
| OCT/NOV/DEC           | 354           | 5         | 14            | OCT/NOV/DEC           | 4261                   | 2,974                   | 2,289                                              |
| JAN/FEB/MAR           | 312           | 0         | 0             | JAN/FEB/MAR           | 4320                   | 0                       | 0                                                  |
| APR/MAY/JUNE          | 399           | 0         | 0             | APR/MAY/JUNE          | 4483                   | 0                       | 0                                                  |

#### GOALS AND ACTUAL NEW CLUBS CUMULATIVE